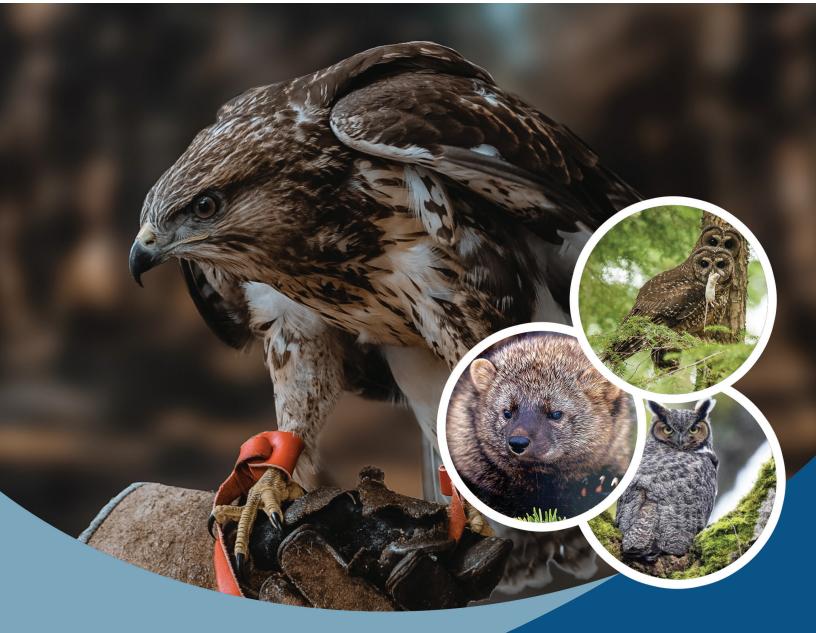

#### **JOB DESCRIPTION**

Qualified Wildlife Biologist Aides help manage the Company's forest lands in the Sierra Nevada. Primary species being surveyed will be the California Spotted Owl and Northern Goshawk. This position provides an excellent opportunity to observe spotted owls from many known sites. Last season, our crew documented over 300 California Spotted Owls.