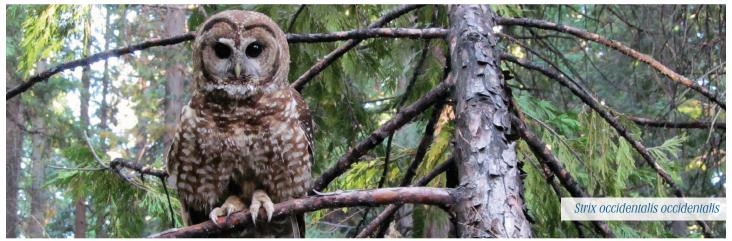

#### **JOB DESCRIPTION**

Qualified Wildlife Biologist Aides help manage the Company's forest lands in the Sierra Nevada. Primary species being surveyed will be the California Spotted Owl and Northern Goshawk. This position provides an excellent opportunity to observe spotted owls from many known sites. Last season, our crew documented over 300 California Spotted Owls.