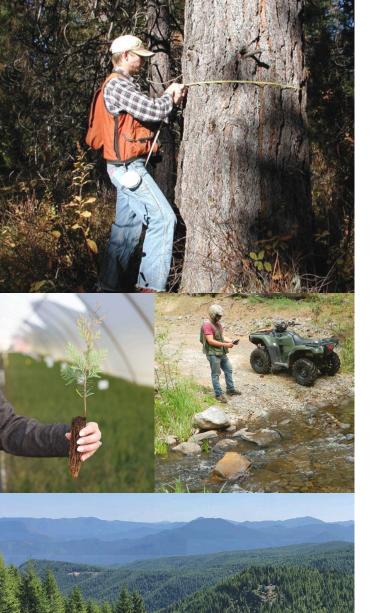

#### The Forestry Internship position may include:

- Timber cruising
- Sawmill log procurement
- Timber Harvest Plan (THP) preparation
- Logging administration
- Harvest unit layout
- Wildlife & botany work
- GIS
- Road layout
- Reforestation

## **QUALIFICATIONS**

- Graduation from, current enrollment or acceptance in a Forestry, Natural Resources, or related program of study is preferred.
- Interns must be able to cross-country hike and negotiate steep, brushy terrain.
- Interns must have a valid driver's license.